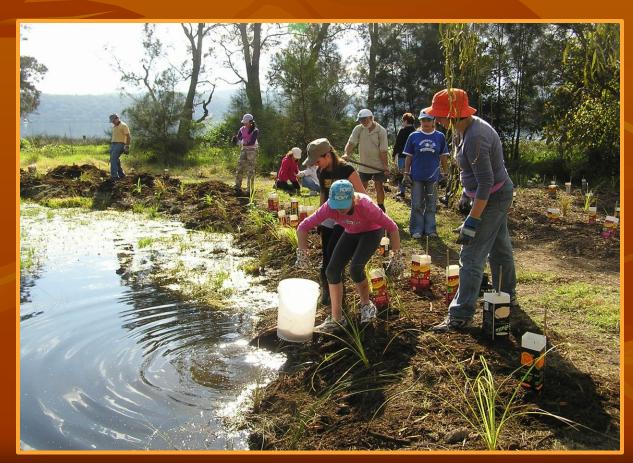

### Friends of St Joseph's working on environmental project

#### Walking Track Boardwalk

The Kincumber Property has been registered as a 'Land for Wildlife' site.

The aim of 'Land for Wildlife' is to assist owners to conserve and manage their property for the benefit of local fauna & flora.

The assistance of the Central
Coast Community
Environmental
Network
is acknowledged.