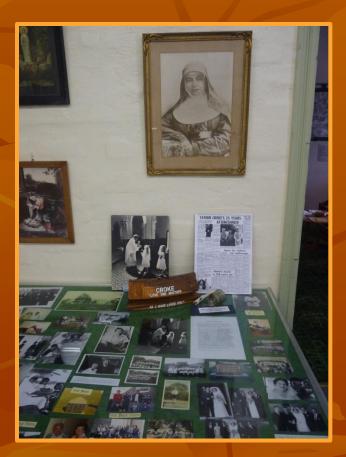

Grounds & Gardens



#### **A Place for Contemplation**



# **Bushland Settings**





### Friends of St Joseph's working on environmental project









#### Walking Track Boardwalk





The Kincumber Property has been registered as a 'Land for Wildlife' site.

The aim of 'Land for Wildlife' is to assist owners to conserve and manage their property for the benefit of local fauna & flora.

The assistance of the Central
Coast Community
Environmental
Network
is acknowledged.



#### A Chapel for quiet contemplation





# Spiritual Direction Room



### Bedroom & Ensuite



#### Dining Room



#### **Lounge Facilities**





### **Kitchenette Facilities**

#### **Courtyard Refreshments**





#### Conference Hall



#### Historical Museum



#### Museum Display of early Nun's Habit







Gift Shop



#### **Convent Chapel**



#### Lounge Facilities



#### Grotto



#### **Reading Library**