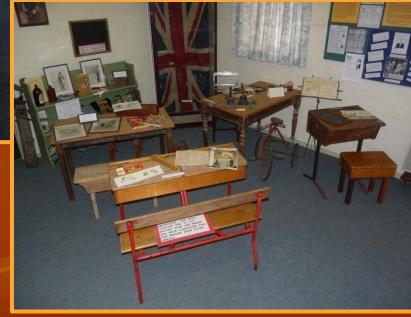

s







#### Adjoining Brisbane Waters





### Grounds & Gardens



#### **A Place for Contemplation**



# **Bushland Settings**





### Friends of St Joseph's working on environmental project









#### Walking Track Boardwalk





The Kincumber Property has been registered as a 'Land for Wildlife' site.

The aim of 'Land for Wildlife' is to assist owners to conserve and manage their property for the benefit of local fauna & flora.

The assistance of the Central
Coast Community
Environmental
Network
is acknowledged.



#### A Chapel for quiet contemplation





# Spiritual Direction Room



### Bedroom & Ensuite



#### Dining Room



#### **Lounge Facilities**





### **Kitchenette Facilities**

#### **Courtyard Refreshments**





#### Conference Hall



#### Historical Museum



#### Museum Display of early Nun's Habit







Gift Shop



#### **Convent Chapel**



#### Lounge Facilities



#### Grotto



#### **Reading Library**