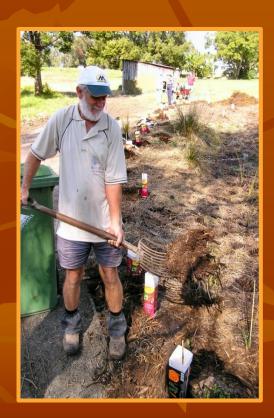

### Friends of St Joseph's working on environmental project

#### Walking Track Boardwalk

The Kincumber Property has been registered as a 'Land for Wildlife' site.

The aim of 'Land for Wildlife' is to assist owners to conserve and manage their property for the benefit of local fauna & flora.

The assistance of the Central
Coast Community
Environmental
Network
is acknowledged.