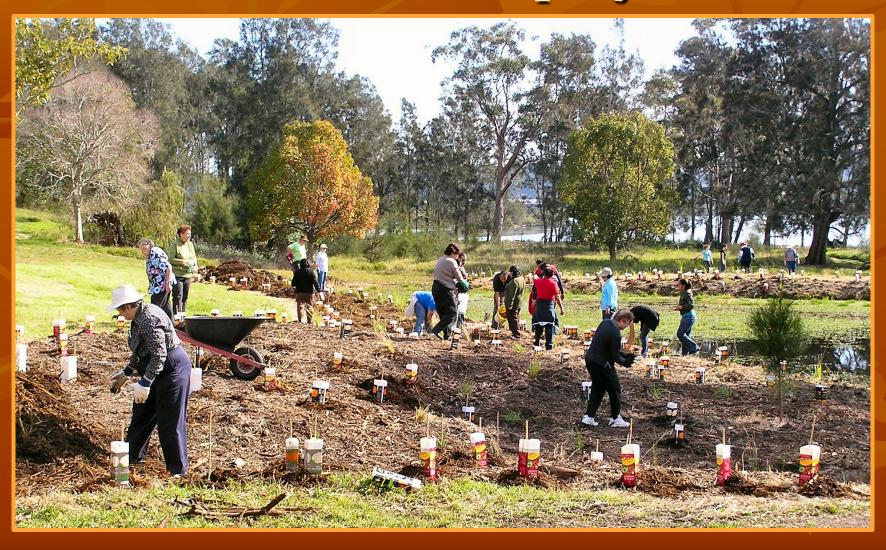

### Friends of St Joseph's working on environmental project

#### Walking Track Boardwalk

The Kincumber Property has been registered as a 'Land for Wildlife' site.

The aim of 'Land for Wildlife' is to assist owners to conserve and manage their property for the benefit of local fauna & flora.

The assistance of the Central
Coast Community
Environmental
Network
is acknowledged.