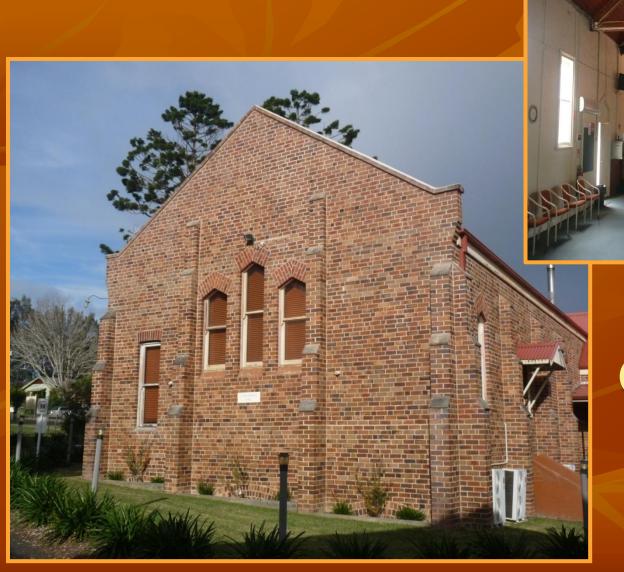

### Heritage Buildings add to the character of the surrounds

## Near by 'Holy Cross' Parish Church built in 1843 adds to the historical & spiritual atmosphere of the area